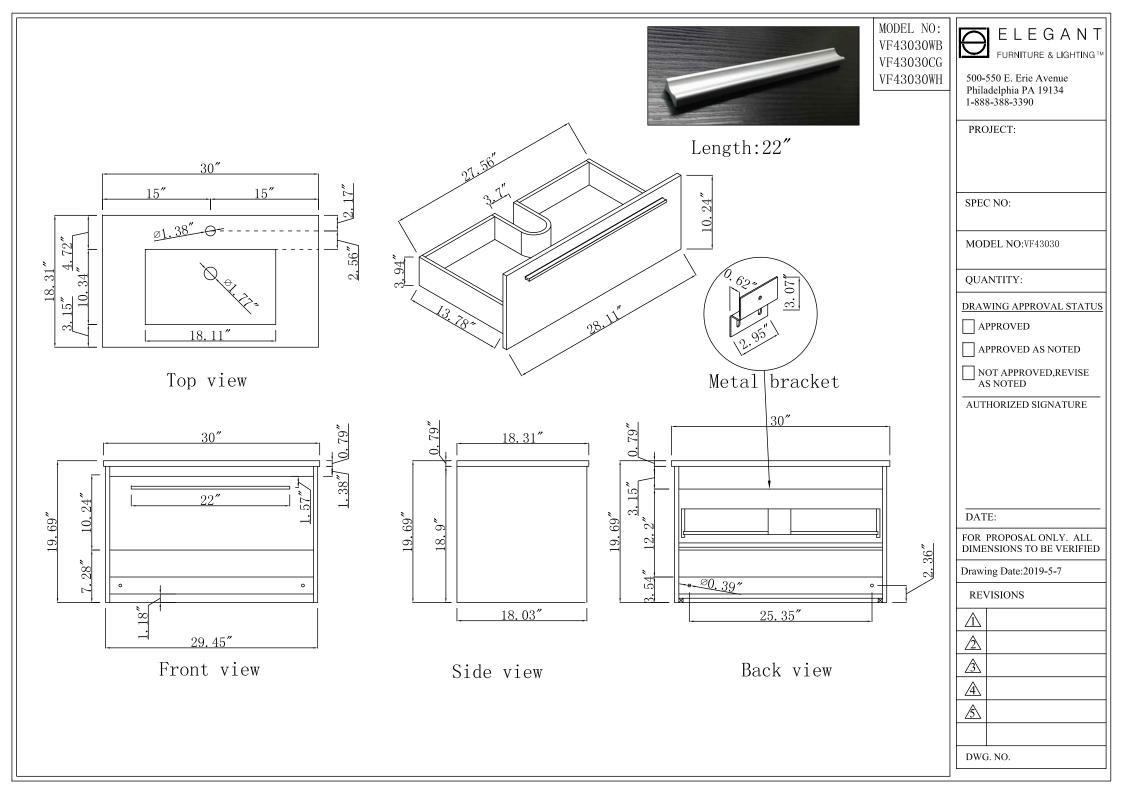

| DWG. NO.:                                         |           |                                   | <del>                                     </del> |                                                 | <u> </u>     |                             |              |                                | <del> </del> |                               |
|---------------------------------------------------|-----------|-----------------------------------|--------------------------------------------------|-------------------------------------------------|--------------|-----------------------------|--------------|--------------------------------|--------------|-------------------------------|
| MODEL NO.:                                        | N/A       | "cabinet interior width"          | YES                                              | "drawer glide extension"                        | 1            | "Table: seating capacity"   | NO           | "Number of Doors "             | VF43030WB    | Model #                       |
| ALTERATIONS                                       | N/A       | "cabinet interior depth"          | Metal                                            | "drawer glide material"                         | N/A          | "upholstery color"          | NO           | "Finished Back "               | Walnut Brown | Finish                        |
| <u>^</u>                                          | N/A       | "leg height"                      | NO                                               | "drawer dividers"                               | N/A          | "upholstery pattern"        | Alumina      | "Hardware finish "             | NO           | "Hand Painted"                |
| <u>^3</u>                                         | N/A       | "leg width"                       | Walnut Brown                                     | "Drawer Interior finish"                        | N/A          | "cushion material"          | YES          | "Assembly "                    | N/A          | "Mirror type"                 |
| FOR PROPOSAL ONLY ALL<br>DIMENSIONS TO BE VERIFIE | N/A       | "leg depth"                       | NO                                               | "Ball Bearing Glides"                           | Walnut Brown | "base finish"               | 30″          | "Product Width "               | N/A          | "Beveled glass"               |
| SCALE:                                            | NO        | "gloss finish"                    | YES                                              | "soft close drawer glides"                      | N/A          | "powder coated finish"      | 18.31"       | "Product Depth"                | MDF          | "Frame material "             |
| DWG. BY:                                          | NO        | "stackable"                       | N/A                                              | "Number of cabinets"                            | MDF          | "base material"             | 19.69"       | "Product Height"               | N/A          | "Solid wood<br>construction " |
| CHECKED BY:                                       | N/A       | "leg design"                      | N/A                                              | "shelf height"                                  | Porcelain    | "top material"              | 34.3"        | "Package LENGTH"               | YES          | "Drawers Included "           |
| DATE:                                             | N/A       | "Armoires: ring slots"            | N/A                                              | "shelf width"                                   | MDF          | "wood species"              | 25.6"        | "Packaged WIDTH"               | 1            | "Number of Drawers"           |
| PROJECT:                                          | N/A       | "Armoires: hooks"                 | N/A                                              | "shelf depth"                                   | N/A          | "tip over restraint strap " | 25.2"        | "Packaged HEIGHT"              | Cam-lock     | "Joinery Type "               |
| Qty:                                              | N/A       | "armoires: mirror<br>dimensions " | N/A                                              | "Shelf thickness"                               | Rectangle    | "shape of top"              | 77           | "Package Weight(lbs) "         | Metal        | "Drawer railing "             |
| DRAWING TITLE:                                    | N/A       | "door thickness"                  | YES                                              | "Any certification?"<br>(CARB/TSCA VI)          | NO           | "lift top"                  | 66           | "Product Weight(lbs)"          | 28.11"       | "Drawer Width"                |
|                                                   | N/A       | "false drawers?"                  | YES                                              | "California Proposition 65<br>warning required" | N/A          | "shelf material"            | Small Parcel | "Shipping Type"                | 14.37"       | "Drawer Depth "               |
| FINISH:                                           | Porcelain | "sink type "                      | 3.94"                                            | "Drawers Interior Height"                       | NO           | "adjustable shelves"        | 18.31"       | "table top width"              | 10.24"       | "Drawer Height "              |
| Elegant                                           | 1         | "# of faucet holes "              | 27.56"                                           | "Drawer Interior Width"                         | Bar Pulls    | "Drawer Handle designs"     | White        | "table top finish"             | NO           | "Shelves "                    |
| Parasi                                            |           |                                   | 13.78                                            | "Drawer Interior Depth"                         | YES          | "saftey stop"               | NO           | "glass top tempered"           | NO           | "Number of Shelves "          |
| Decor ELEGANT LIGHTING                            |           |                                   | N/A                                              | "cabinet interior height"                       | N/A          | "felt lined drawers"        | 66 LBS       | "table top maximum<br>weight " | NO           | "Doors included "             |